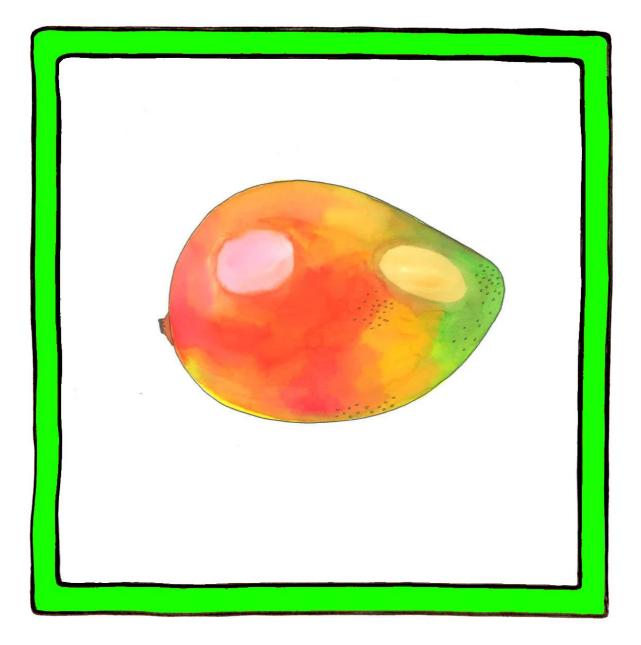

# Mango

Palm back closed hand held in front of the mouth bends down from the wrist repeatedly.