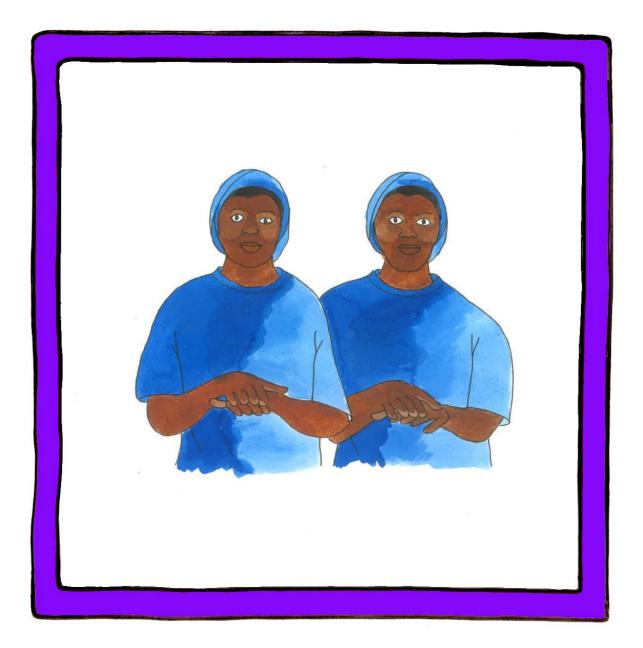

# FOOD



# Sign booklet

Idea: Amber Boven Illustrations : Maaike Boven – van Dijk Edited by: Emiel Boven February 2013



# Pineapple

Palm down flat hand makes short repeated forward/down brushing contact movements along the back of left hand.





#### Carrot

Extended index finger twists towards left across the mouth accompanied with appropriate mouth movements as in action of taking a bite.





#### Lemon

Palms left closed hand held at the right side of the mouth, finger tips rubs repeatedly with the palm as in act of squeezing a lemon, then sharply moves forward as fingers open accompanied with protruding tip of tonque.





# Fish

Thumbs of palms down flat hands pointing forward (the right hand contacting the back of left hand) flaps repetitively in front of the body.





Frog Palm down spread clawed hands makes repetitive forward short hops.





# Mango

Palm back closed hand held in front of the mouth bends down from the wrist repeatedly.





### Maize

Palm back closed hand held in front of the mouth, makes short downward movements repeatedly.





# Passion fruit

Both spread hands held at an angle with fingers interlinked and hooked together; then heels of palms move towards each other to contact repetitively.





#### Beans

Hooked index finger rubs left palm with contact repetitively.





### Orange

Palm back clawed hand held in front of the mouth, fingers close and open repeatedly.





####