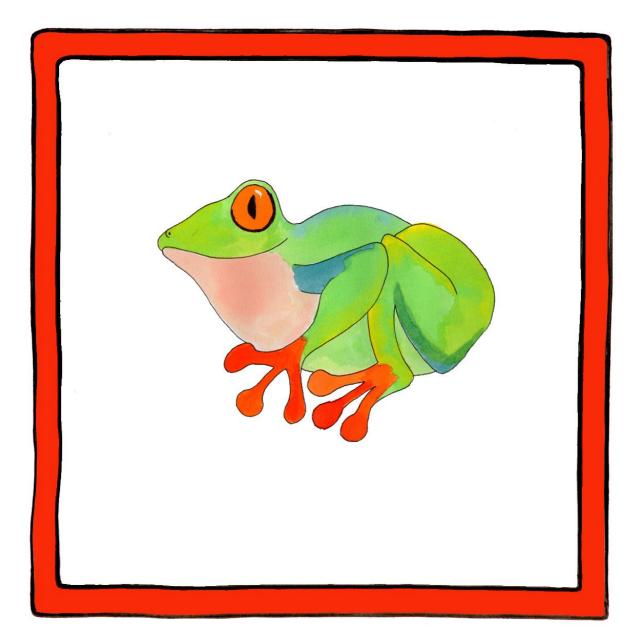

# Fish

Thumbs of palms down flat hands pointing forward (the right hand contacting the back of left hand) flaps repetitively in front of the body.

Frog Palm down spread clawed hands makes repetitive forward short hops.