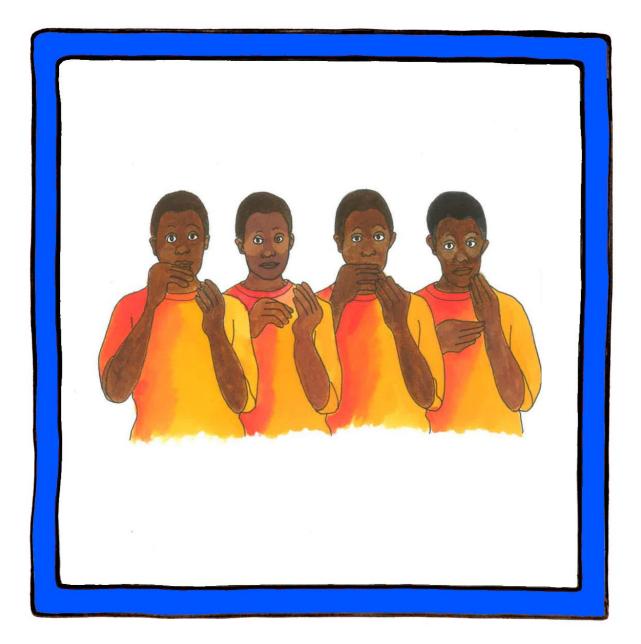

# Mango

Palm back closed hand held in front of the mouth bends down from the wrist repeatedly.