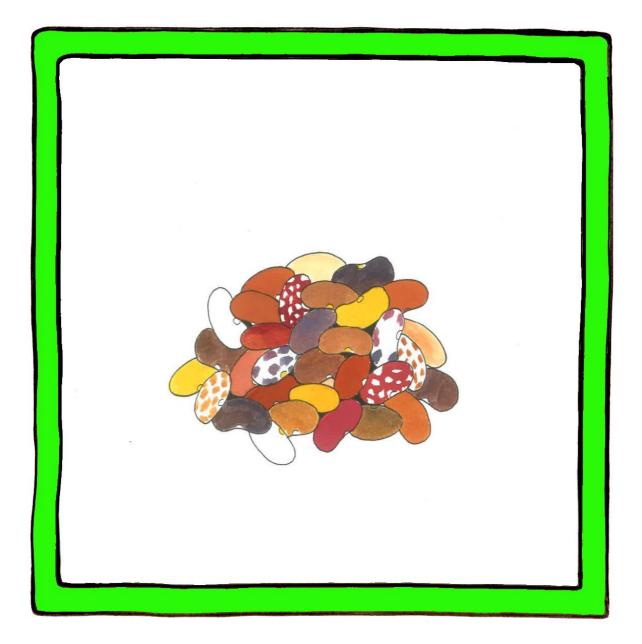

of squeezing a lemon, then sharply moves forward as fingers open accompanied with protruding tip of tonque.





# Fish

Thumbs of palms down flat hands pointing forward (the right hand contacting the back of left hand) flaps repetitively in front of the body.





Frog Palm down spread clawed hands makes repetitive forward short hops.





# Mango

Palm back closed hand held in front of the mouth bends down from the wrist repeatedly.





### Maize

Palm back closed hand held in front of the mouth, makes short downward movements repeatedly.





# Passion fruit

Both spread hands held at an angle with fingers interlinked and hooked together; then heels of palms move towards each other to contact repetitively.





#### Beans

Hooked index finger rubs left palm with contact repetitively.





### Orange

Palm back clawed hand held in front of the mouth, fingers close and open repeatedly.





#### Tomato

Extended index finger brushes across the lower lip towards the right, then index contacts the left bunched hand cutting across diagonally.





#### Banana

Bunched hand, held above the tips of the left bunched hand moves down along the left palm then moves down along the back of left hand as in action of peeling a banana.