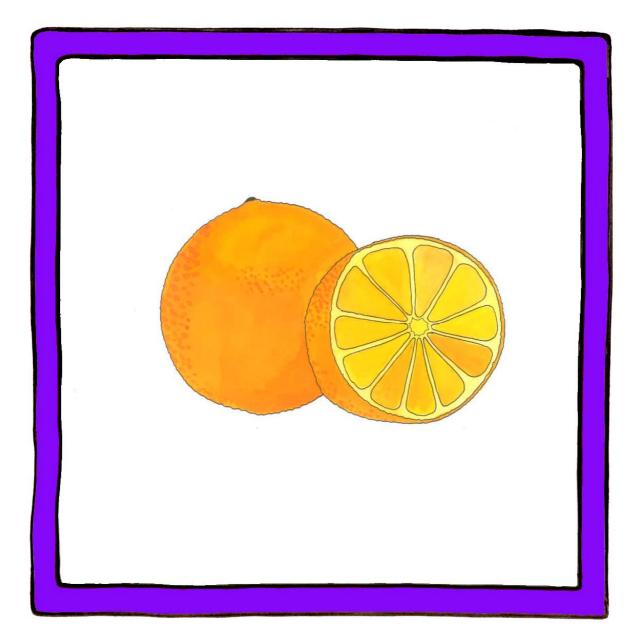

### Orange

Palm back clawed hand held in front of the mouth, fingers close and open repeatedly.