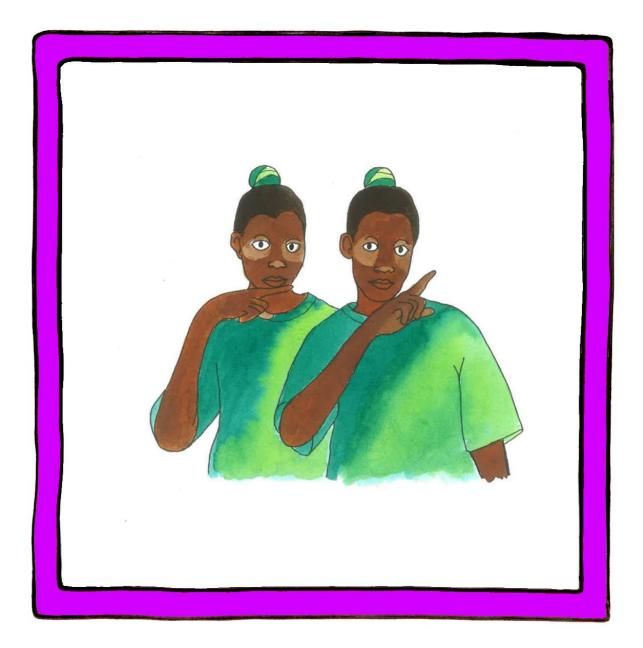

#### Carrot

Extended index finger twists towards left across the mouth accompanied with appropriate mouth movements as in action of taking a bite.