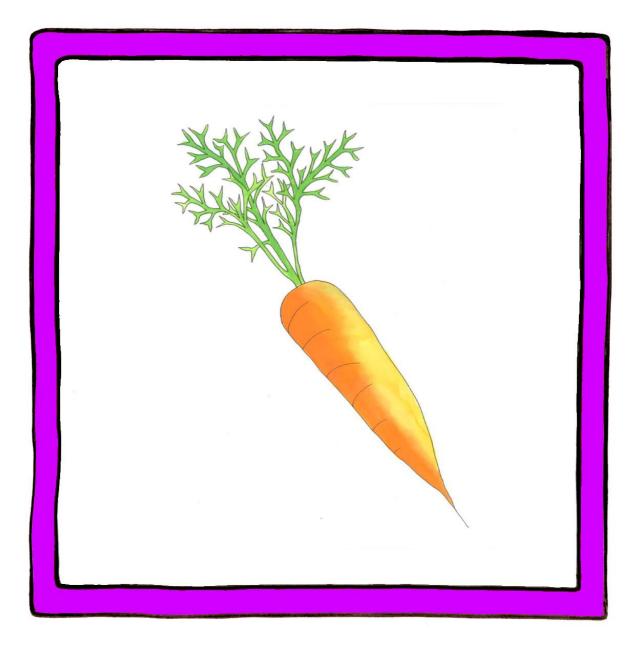

#### Carrot

Extended index finger twists towards left across the mouth accompanied with appropriate mouth movements as in action of taking a bite.