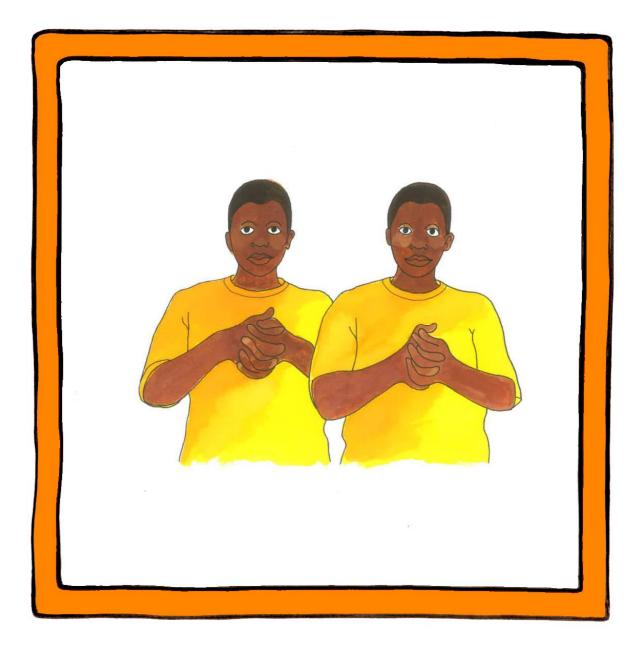

### Maize

Palm back closed hand held in front of the mouth, makes short downward movements repeatedly.