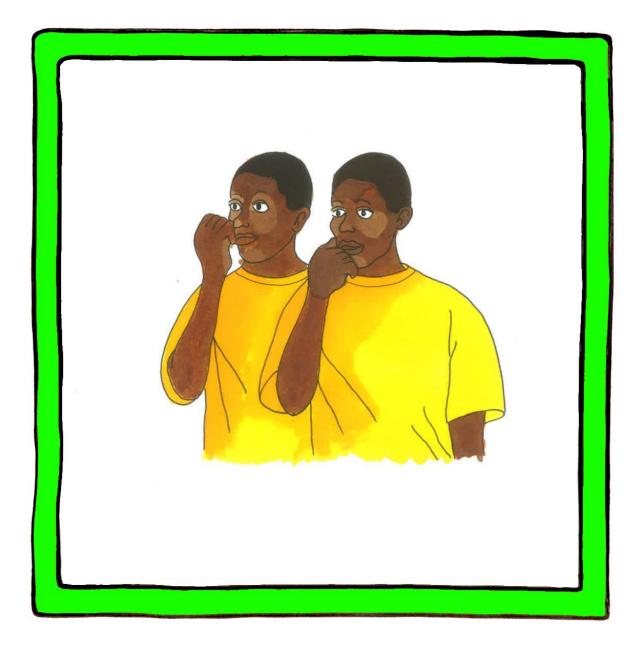

# Mango

Palm back closed hand held in front of the mouth bends down from the wrist repeatedly.