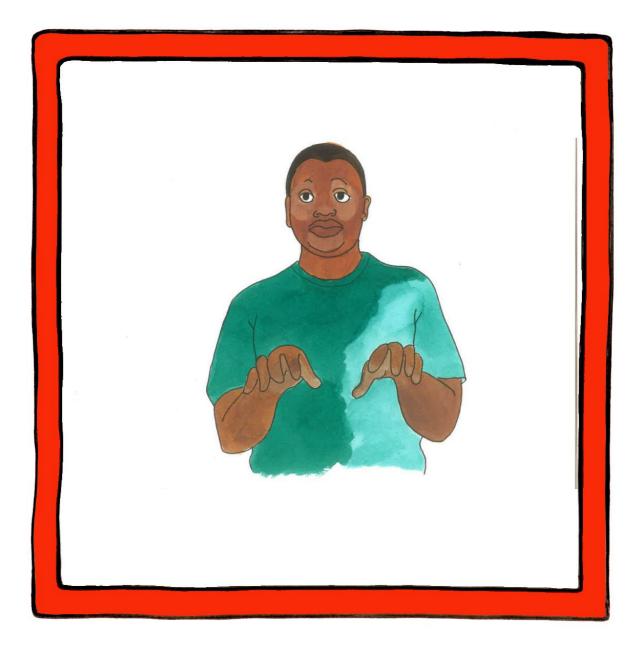

### Maize

Palm back closed hand held in front of the mouth, makes short downward movements repeatedly.