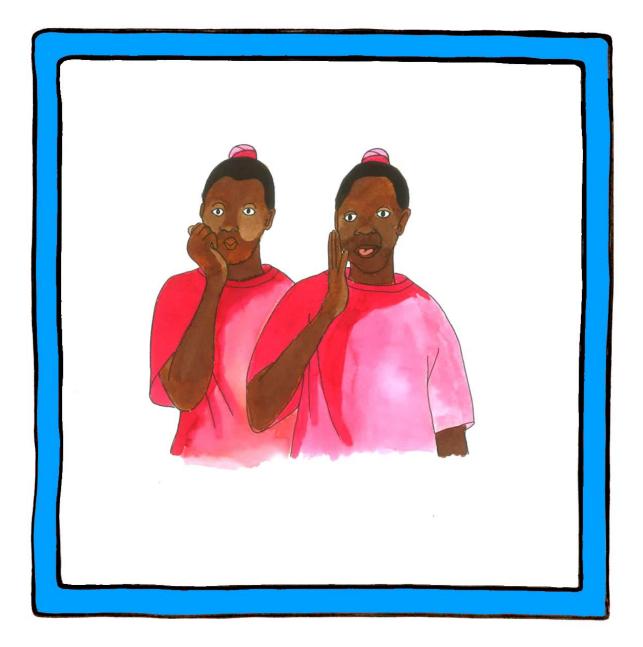

### Maize

Palm back closed hand held in front of the mouth, makes short downward movements repeatedly.