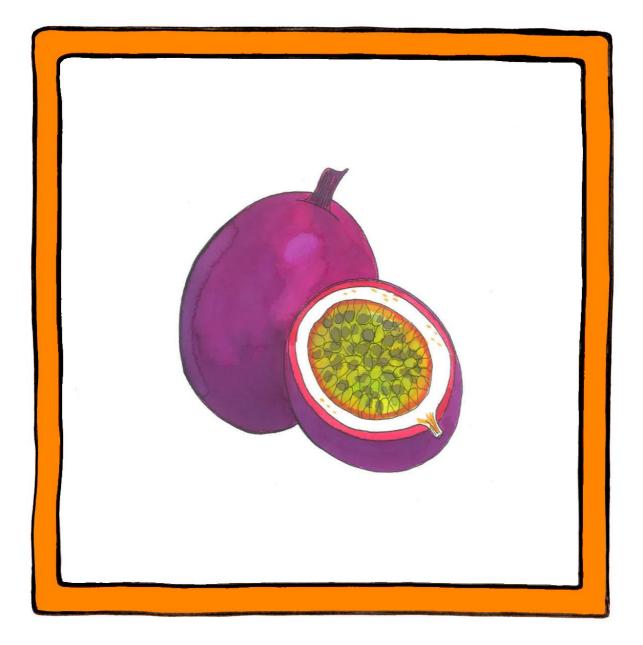

# Passion fruit

Both spread hands held at an angle with fingers interlinked and hooked together; then heels of palms move towards each other to contact repetitively.