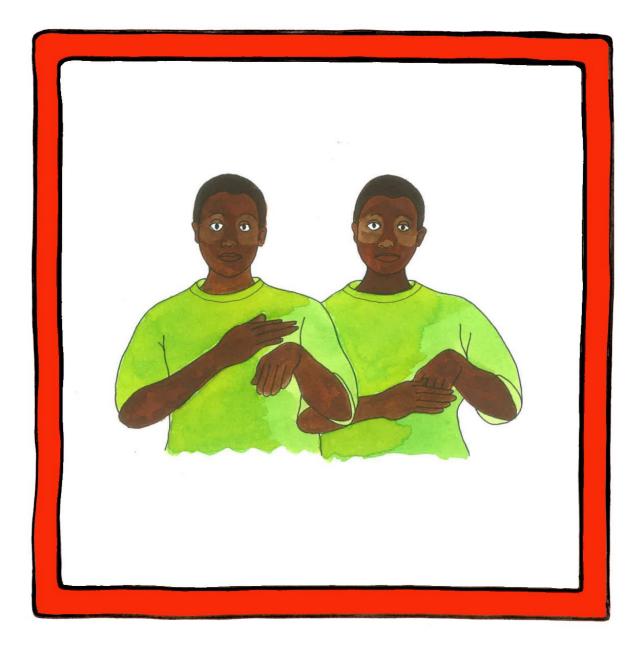

# Pineapple

Palm down flat hand makes short repeated forward/down brushing contact movements along the back of left hand.