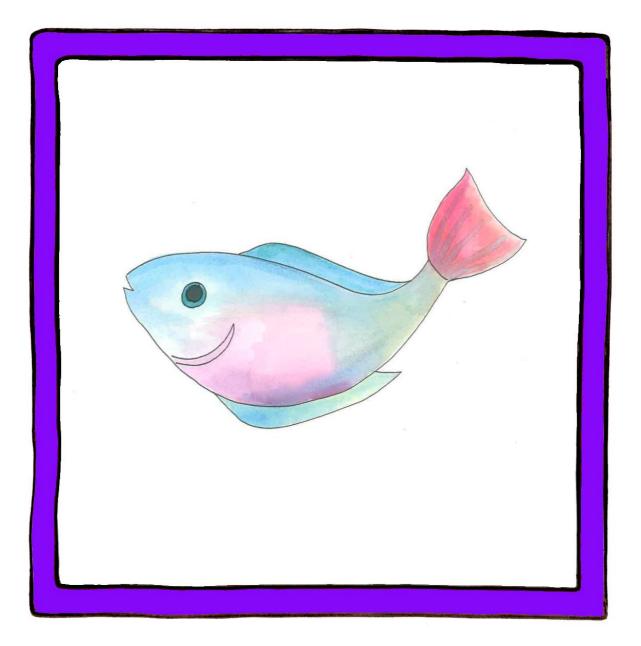

# Fish

Thumbs of palms down flat hands pointing forward (the right hand contacting the back of left hand) flaps repetitively in front of the body.

Frog Palm down spread clawed hands makes repetitive forward short hops.