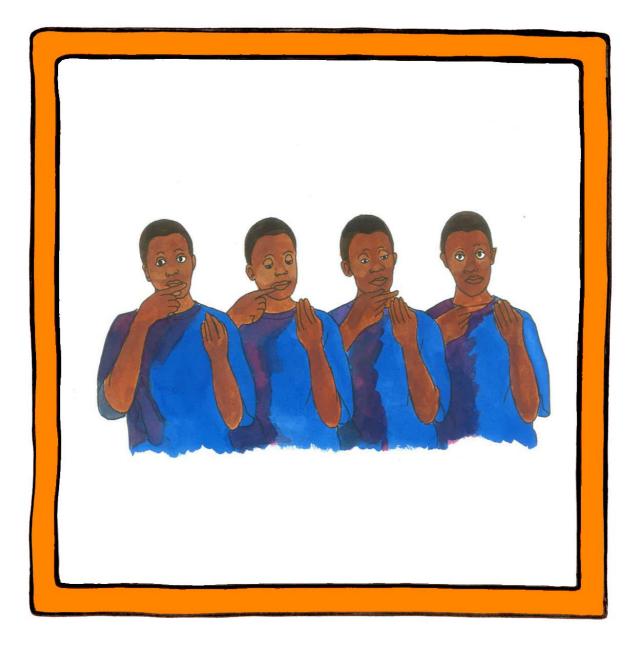

### Maize

Palm back closed hand held in front of the mouth, makes short downward movements repeatedly.