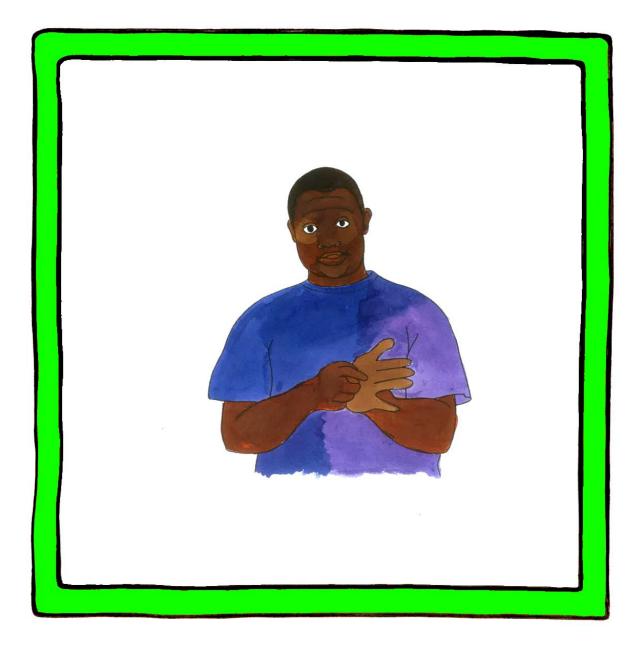

# Passion fruit

Both spread hands held at an angle with fingers interlinked and hooked together; then heels of palms move towards each other to contact repetitively.