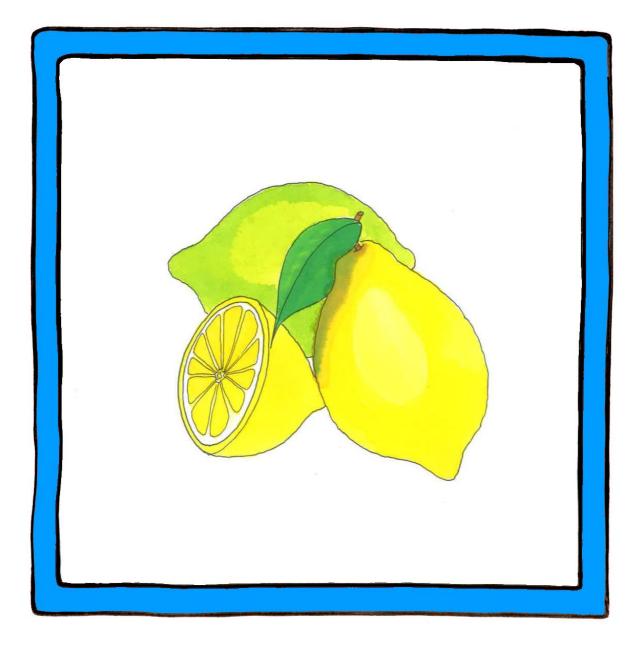

#### Lemon

Palms left closed hand held at the right side of the mouth, finger tips rubs repeatedly with the palm as in act of squeezing a lemon, then sharply moves forward as fingers open accompanied with protruding tip of tonque.