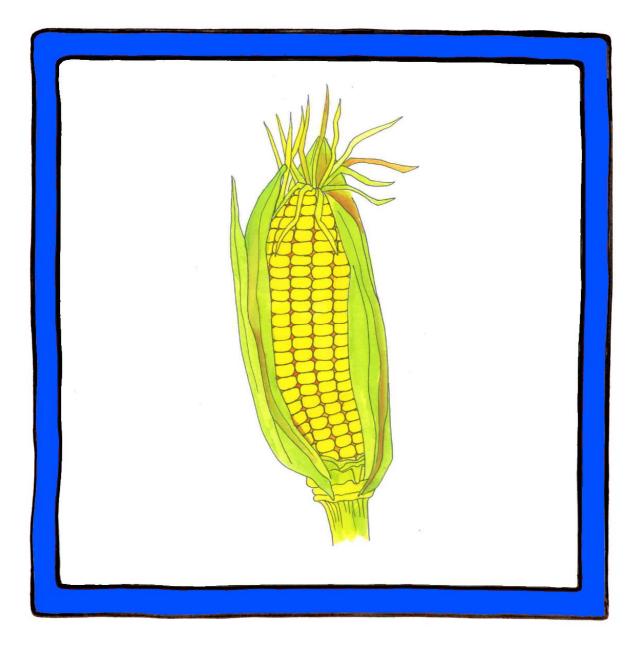

### Maize

Palm back closed hand held in front of the mouth, makes short downward movements repeatedly.