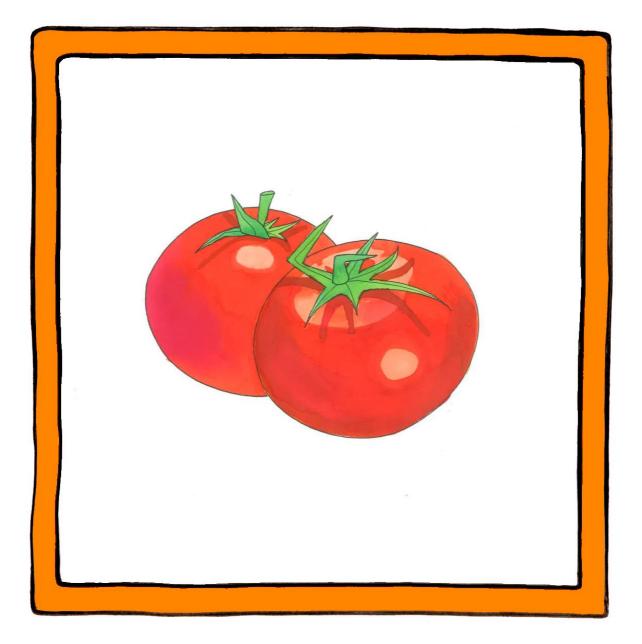

#### Tomato

Extended index finger brushes across the lower lip towards the right, then index contacts the left bunched hand cutting across diagonally.