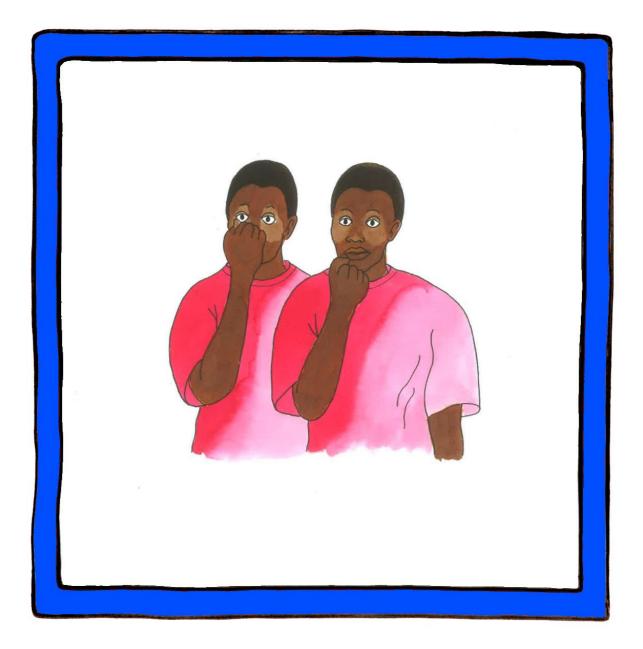

# Mango

Palm back closed hand held in front of the mouth bends down from the wrist repeatedly.